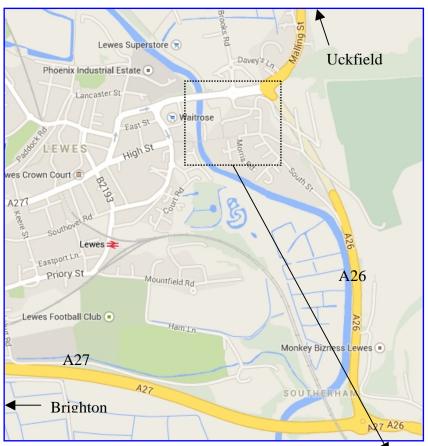

## By Car:-

Using the maps and arrows, at roundabout with a Tesco Petrol Station, turn off into 'Malling Street' and follow this road round: then turn right into ("Cliffe High Street"); then turn left into ("Morris Road"), take the first right ("Farncombe Road") and turn left into ("Foundry Lane") and go to the end of the road and the entrance to our premises (our signs are clearly visible). Free parking within our premises - please ask for assistance.