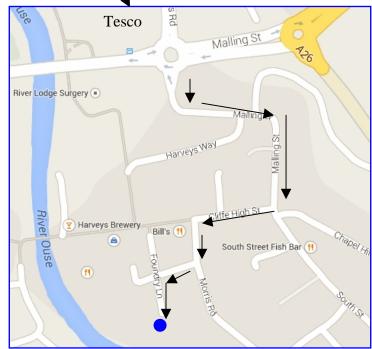

## By Car:-

Using the maps and arrows, at roundabout with a Tesco Petrol Station, turn off into 'Malling Street' and follow this road round: then turn right into ("Cliffe High Street"); then turn left into ("Morris Road"), take the first right ("Farncombe Road") and turn left into ("Foundry Lane") and go to the end of the road and the entrance to our premises (our signs are clearly visible). Free parking within our premises - please ask for assistance.